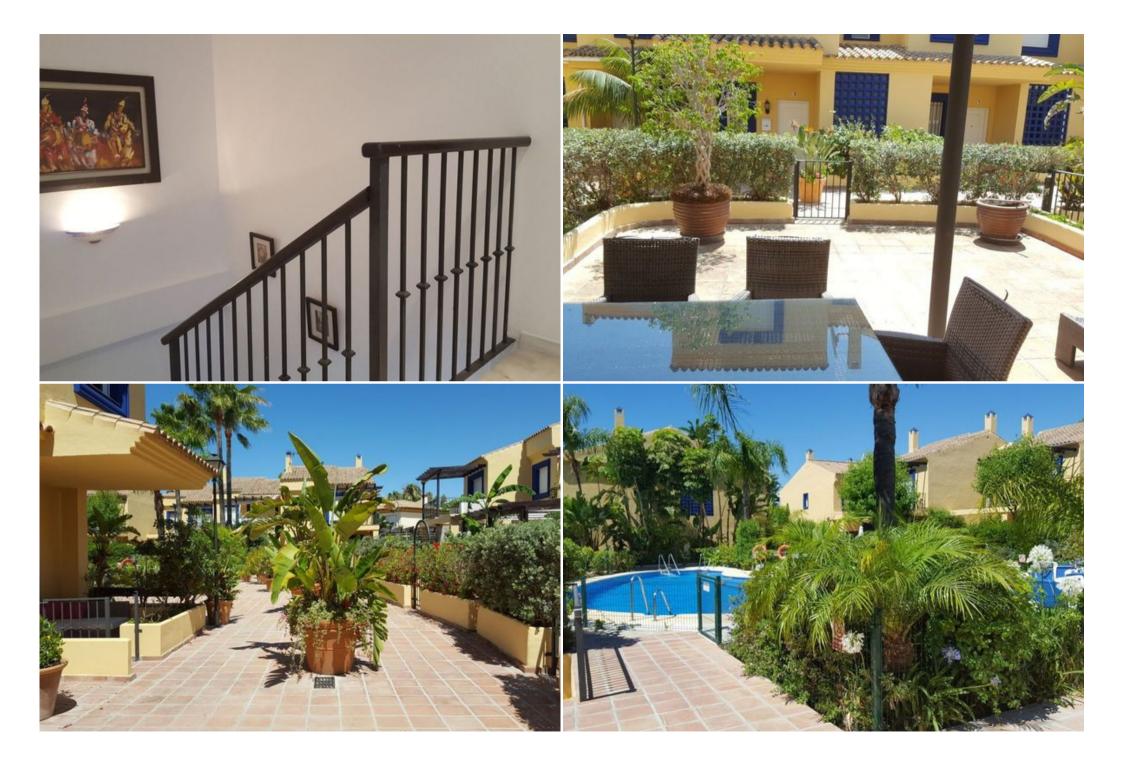

## For Sale TownHouse Azalea Beach Marbella

Spain, Marbella, Nueva Andalucia

Townhouse - REF: TGS-A268

Price: 595.000 €

| Communit                                                 | y: 250 € / Month                                        |                           |                                 |                                     |                                  |                   |                         |
|----------------------------------------------------------|---------------------------------------------------------|---------------------------|---------------------------------|-------------------------------------|----------------------------------|-------------------|-------------------------|
| Nº Bedrooms: 3<br>Communal pool<br>Distance to sea: 100m | Nº Bathrooms: 3<br>Fireplace<br>Distance to centre: 5km | Parking<br>Private garden | M² built: 250 m²<br>Garden View | M² plot: 400 m²<br>Air conditioning | M² Terrace: 200 m²<br>Dishwasher | № Floors: 2<br>TV | Wifi<br>Washing machine |
| Activities in resort                                     |                                                         |                           |                                 |                                     |                                  |                   |                         |
| Cycling                                                  | Golf                                                    | Surfing                   | Tennis                          |                                     |                                  |                   |                         |

Semi-detached house Azalea Beach Nueva Andalucia Marbella 3 Bedrooms + 2 Bathroom + 1 guest WC:

FIRST FLOOR LIVING DINING ROOM DIRECT ACCESS TO BIG TERRACE SEPARAT INDEPENDENT KITCHEN **GUEST TOILET** 

SECOND FLOOR

1 MAIN BEDROOM WITH 1 BATHROOM IN SUITE, DIRECT BALCON ACCESS

2 X BEDROOMS
1 BATHROOM
SEA DISTANCE 150M
PUERTO BANUS FROM 15 MIN WALKING