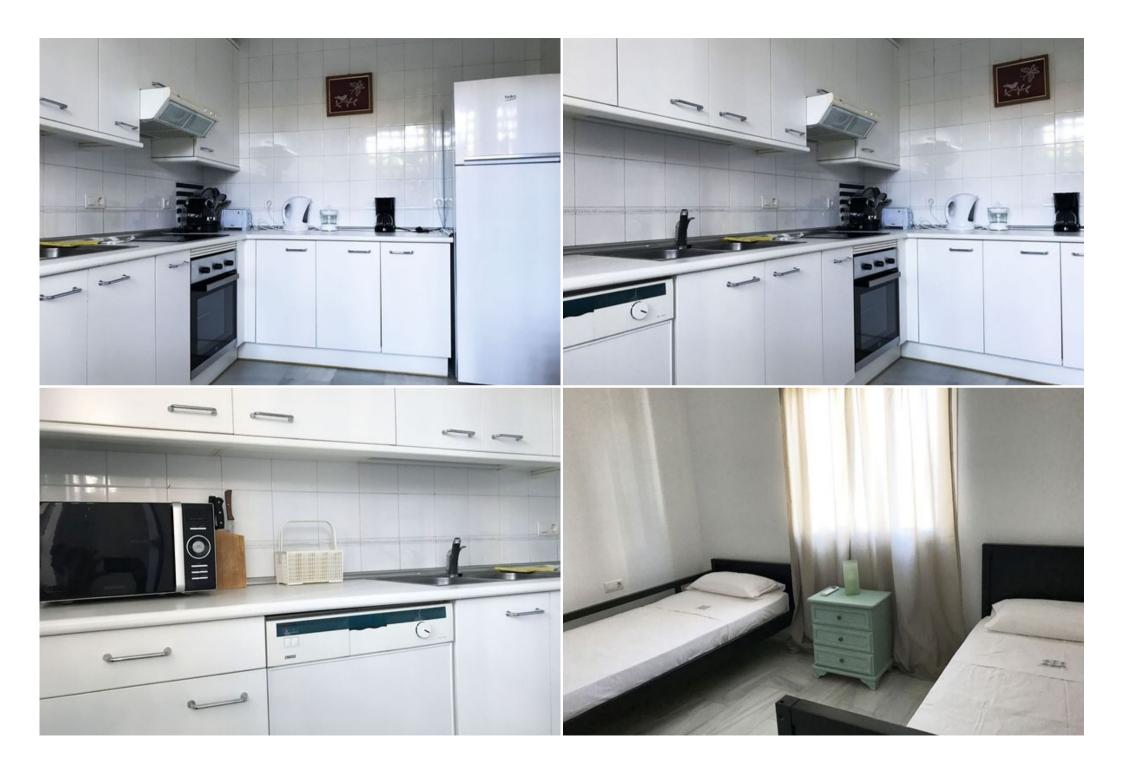

Semi-detached house Azalea Beach Nueva Andalucia Marbella 3 Bedrooms + 2 Bathroom + 1 guest WC:

FIRST FLOOR LIVING DINING ROOM DIRECT ACCESS TO BIG TERRACE SEPARAT INDEPENDENT KITCHEN **GUEST TOILET** 

SECOND FLOOR

1 MAIN BEDROOM WITH 1 BATHROOM IN SUITE, DIRECT BALCON ACCESS

2 X BEDROOMS
1 BATHROOM
SEA DISTANCE 150M
PUERTO BANUS FROM 15 MIN WALKING