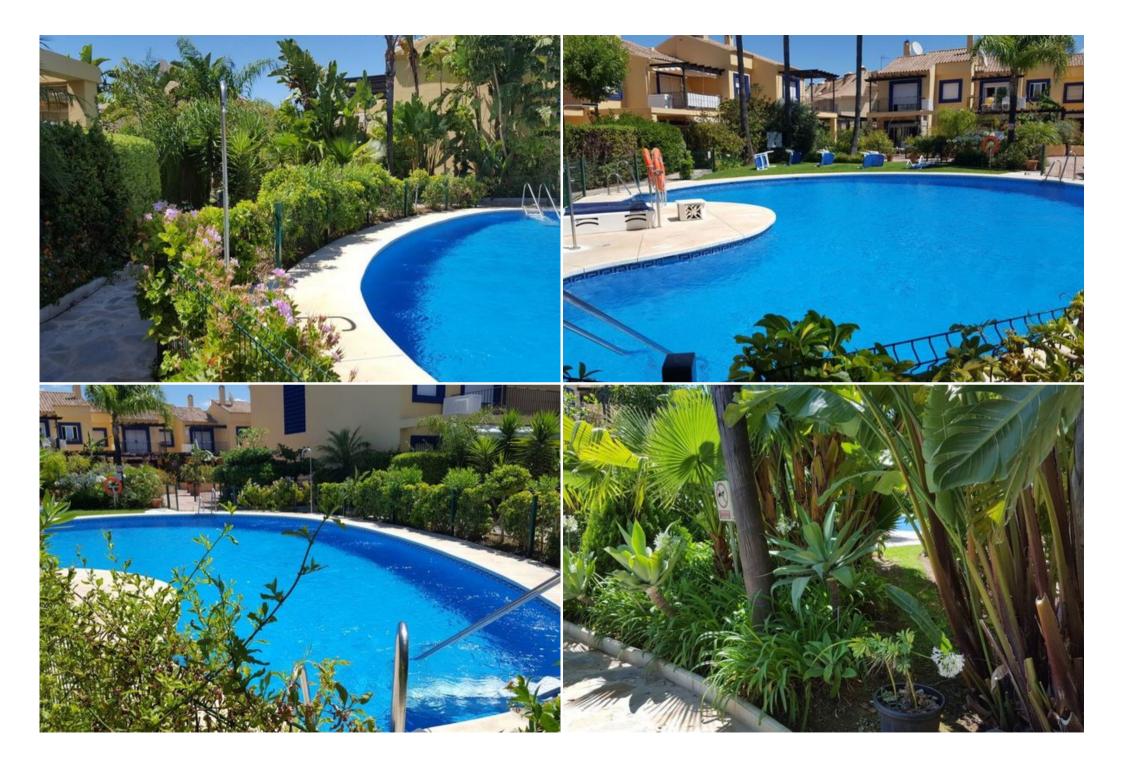

## For Sale TownHouse Azalea Beach Marbella

Spain, Marbella, Nueva Andalucia

Townhouse - REF: TGS-A268

Price: 595.000 €

| Communit                                                 | y: 250 € / Month                                        |                           |                                 |                                     |                                  |                   |                         |
|----------------------------------------------------------|---------------------------------------------------------|---------------------------|---------------------------------|-------------------------------------|----------------------------------|-------------------|-------------------------|
| Nº Bedrooms: 3<br>Communal pool<br>Distance to sea: 100m | Nº Bathrooms: 3<br>Fireplace<br>Distance to centre: 5km | Parking<br>Private garden | M² built: 250 m²<br>Garden View | M² plot: 400 m²<br>Air conditioning | M² Terrace: 200 m²<br>Dishwasher | № Floors: 2<br>TV | Wifi<br>Washing machine |
| Activities in resort                                     |                                                         |                           |                                 |                                     |                                  |                   |                         |
| Cycling                                                  | Golf                                                    | Surfing                   | Tennis                          |                                     |                                  |                   |                         |