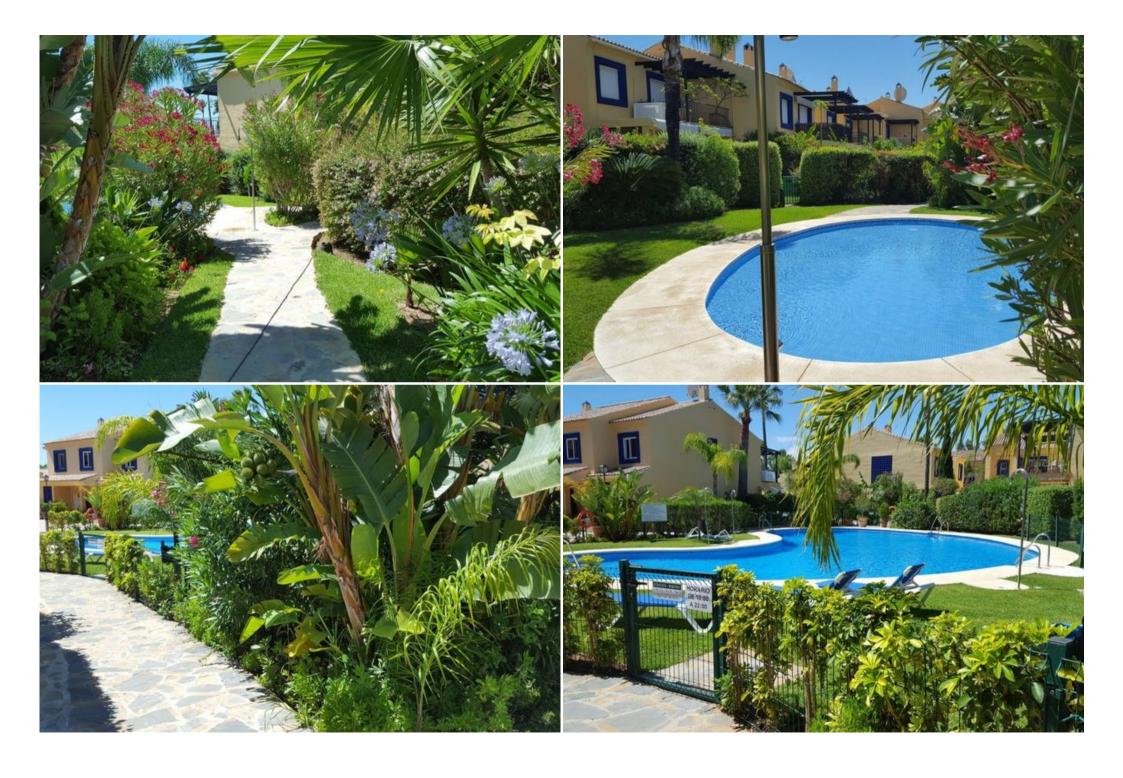

## For Sale TownHouse Azalea Beach Marbella

Spain, Marbella, Nueva Andalucia

Townhouse - REF: TGS-A268

Price: 595.000 €

| Communit                                                 | y: 250 € / Month                                        |                           |                                 |                                     |                                  |                   |                         |
|----------------------------------------------------------|---------------------------------------------------------|---------------------------|---------------------------------|-------------------------------------|----------------------------------|-------------------|-------------------------|
| Nº Bedrooms: 3<br>Communal pool<br>Distance to sea: 100m | Nº Bathrooms: 3<br>Fireplace<br>Distance to centre: 5km | Parking<br>Private garden | M² built: 250 m²<br>Garden View | M² plot: 400 m²<br>Air conditioning | M² Terrace: 200 m²<br>Dishwasher | № Floors: 2<br>TV | Wifi<br>Washing machine |
| Activities in resort                                     |                                                         |                           |                                 |                                     |                                  |                   |                         |
| Cycling                                                  | Golf                                                    | Surfing                   | Tennis                          |                                     |                                  |                   |                         |